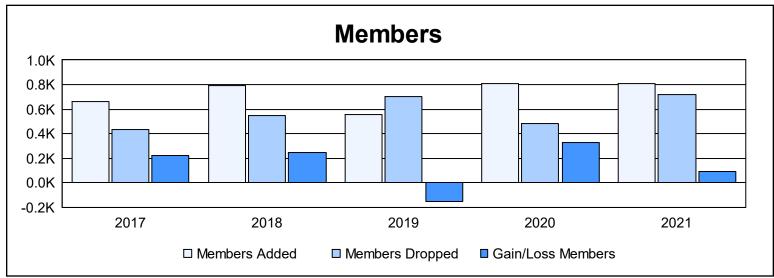

District 306 C1 As of June 2021 Cumulative

| Year      | New<br>Clubs | Dropped<br>Clubs | Gain/<br>Loss<br>Clubs | New<br>Members | Charter<br>Members | Reinstate<br>Members | Transfer<br>Members | Total<br>Member<br>Added | Total<br>Members<br>Dropped | Gain/<br>Loss<br>Members |
|-----------|--------------|------------------|------------------------|----------------|--------------------|----------------------|---------------------|--------------------------|-----------------------------|--------------------------|
| 2016-2017 | 10           | 4                | 6                      | 303            | 267                | 67                   | 21                  | 658                      | 433                         | 225                      |
| 2017-2018 | 12           | 0                | 12                     | 402            | 303                | 79                   | 10                  | 794                      | 547                         | 247                      |
| 2018-2019 | 7            | 5                | 2                      | 232            | 182                | 130                  | 10                  | 554                      | 706                         | -152                     |
| 2019-2020 | 9            | 8                | 1                      | 504            | 252                | 45                   | 7                   | 808                      | 481                         | 327                      |
| 2020-2021 | 12           | 0                | 12                     | 438            | 291                | 67                   | 16                  | 812                      | 721                         | 91                       |
| Average   | 10           | 3                | 7                      | 376            | 259                | 78                   | 13                  | 725                      | 578                         | 148                      |