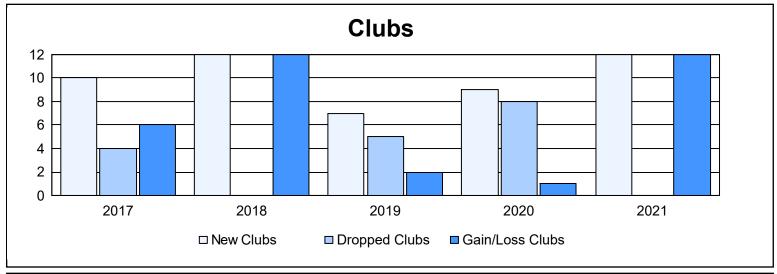

District 306 C1 As of June 2021 Cumulative

| Year      | New<br>Clubs | Dropped<br>Clubs | Gain/<br>Loss<br>Clubs | New<br>Members | Charter<br>Members | Reinstate<br>Members | Transfer<br>Members | Total<br>Member<br>Added | Total<br>Members<br>Dropped | Gain/<br>Loss<br>Members |
|-----------|--------------|------------------|------------------------|----------------|--------------------|----------------------|---------------------|--------------------------|-----------------------------|--------------------------|
| 2016-2017 | 10           | 4                | 6                      | 303            | 267                | 67                   | 21                  | 658                      | 433                         | 225                      |
| 2017-2018 | 12           | 0                | 12                     | 402            | 303                | 79                   | 10                  | 794                      | 547                         | 247                      |
| 2018-2019 | 7            | 5                | 2                      | 232            | 182                | 130                  | 10                  | 554                      | 706                         | -152                     |
| 2019-2020 | 9            | 8                | 1                      | 504            | 252                | 45                   | 7                   | 808                      | 481                         | 327                      |
| 2020-2021 | 12           | 0                | 12                     | 438            | 291                | 67                   | 16                  | 812                      | 721                         | 91                       |
| Average   | 10           | 3                | 7                      | 376            | 259                | 78                   | 13                  | 725                      | 578                         | 148                      |